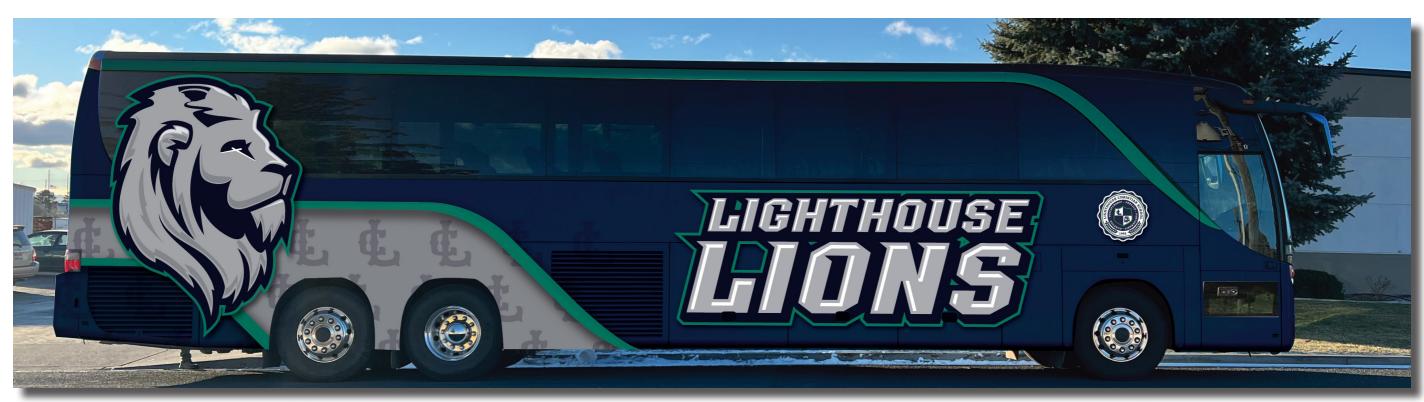

The school seal acknowledges the core values, the legacy logos of the LC and Lion, and the color blocks within the shield that create a cross.

In addition to the legacy LC, you'll see a new LC, LCS font option and a new Lion logo. The Lion is an original creation that will be unique to Lighthouse only. It is displayed on the new bus and eventually incorporated into more areas. See if you can find the hidden images in the new logo that are unique to our city and our vision at Lighthouse!