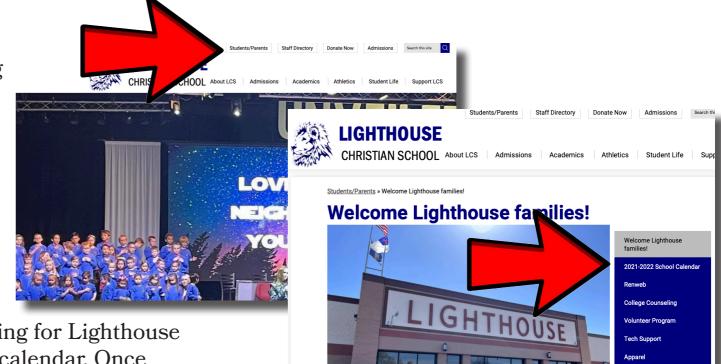

- The calendar can be accessed through the lighthousecs.org website under "Students / Parents" > 2021-2022 School Calendar.
  - \* A new website will be launched prior to the start of the school year, but the calendar will be just as easy to access!