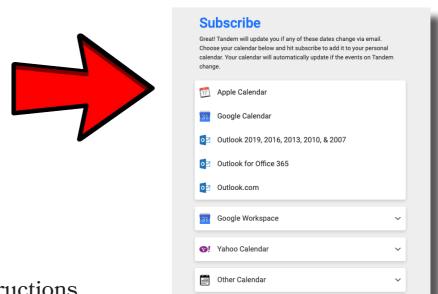

- You can add our tandem calendar to your personal calendar by following the instructions of #2 and then selecting the calendar you want to integrate with Apple, google, outlook, etc. (it will email you a link to do this as well).
- Once logged into the calendar, you can also filter the events you see based on the interest of your student / family.