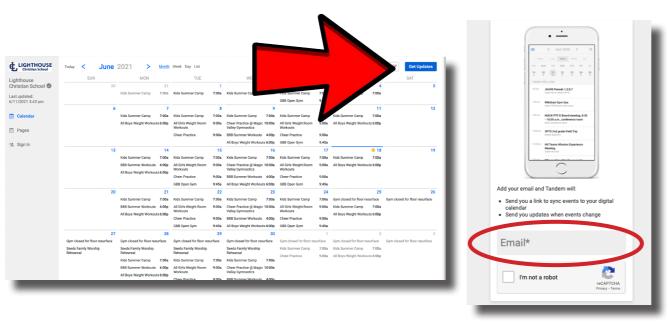

Once the calendar is open you will see all activities happening for Lighthouse Christian School. Select "Get Updates" to subscribe to the calendar. Once you enter your email address, Tandem will update you if any dates change via email.