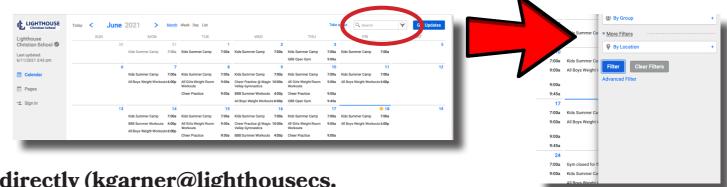

- You can add our tandem calendar to your personal calendar by following the instructions of #2 and then selecting the calendar you want to integrate with Apple, google, outlook, etc. (it will email you a link to do this as well).
- Once logged into the calendar, you can also filter the events you see based on the interest of your student / family.